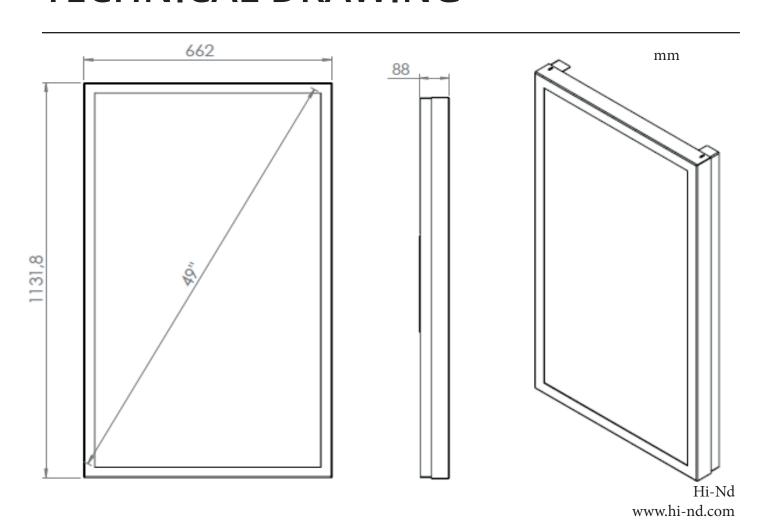

# **WALL CASING PROTECT 49" Portrait**

HI-ND wall casing EASY is designed to give a professional signage feeling. It has a polycarbonate protection cover. Different models in landscape and portrait mode to allow airflow from top to bottom as only the sides are covered completely to the wall. There is space for power plugs inside. Available in black and white as standard but custom colors and materials like brass and stainless steel can be ordered upon request. Designed for LG UH5N-E and UM5N-H.



# **TECHNICAL DRAWING**





# **SPECIFICATION**

#### **FEATURES**

- Designed for display: LG UH5N-E, UM5N-H (49UH5N-E, 49UM5N-H)
- Space for power plugs
- Integrated display mount
- Polycarbonate protection

### **MATERIALS**

Powder coated metal

### POWDER COATING OPTIONS

Black, RAL 9005str White, RAL 9003str Custom color upon request

## PART NO AND DESCRIPTION

WC4900-5001-51 Wall Casing PROTECT, White WC4900-5001-52 Wall Casing PROTECT, Black